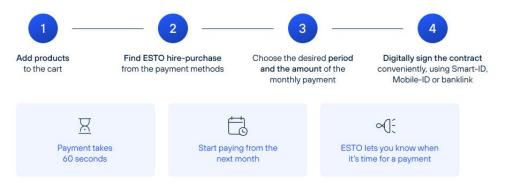

## Don't want to pay the whole amount at once? Pay in installments!

ESTO hire-purchase is the fastest and most convenient payment solution that helps you set up a payment schedule based on the period of your choice. The payment solution makes the decision in real time, and you can complete your purchase in less than 60 seconds.

Add the products you need to your shopping cart, confirm your order and choose ESTO hire-purchase as a payment method. When confirming your purchase, select your preferred repayment period, monthly installment amount and sign digitally and conveniently using your Smart ID, eParaksts or bank-link.